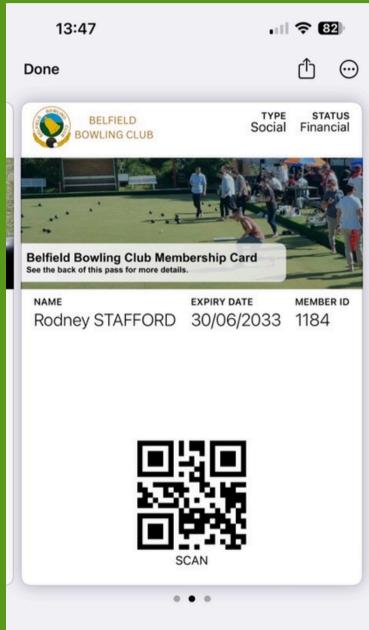

4AME MEMBER ID **EXPIRY DATE** 123143 Fred Flintstone 30/06/2025

### FEATURE OVERVIEW

owling Club Membership Card ck of this pass for more details