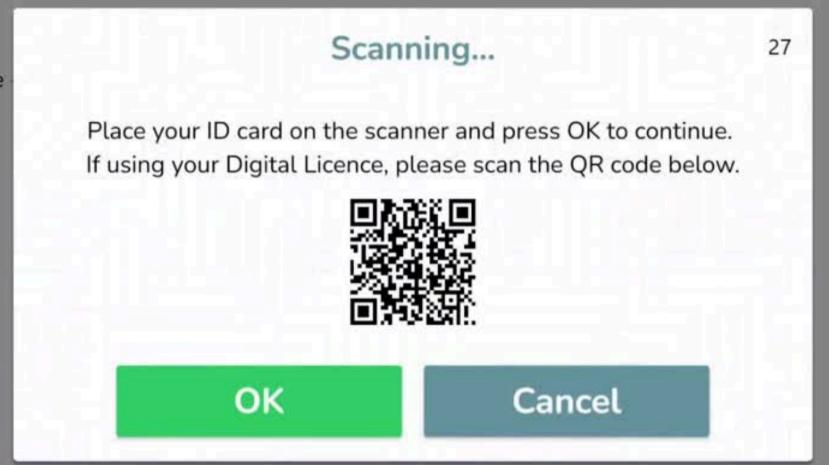

#### CUSTOMER JOURNEY

Step 1
Join Today @ Circle **Terminal** 

Step 2
Receive SMS/Email & **Activate Digital Member Pass** 

Step 3 Step 4
Digital pass Use QR code at now in wallet sign in or POS\*

Member Number &

#### PRICING - BARCODE SCANNERS

If the venue has an integrated scanner on the Aures terminal this will suffice for scanning the Digital Wallet QR code, otherwise a Honeywell Barcode Scanner would need to be purchased. Pricing below is Feb 2024, is ex GST and is subject to change.