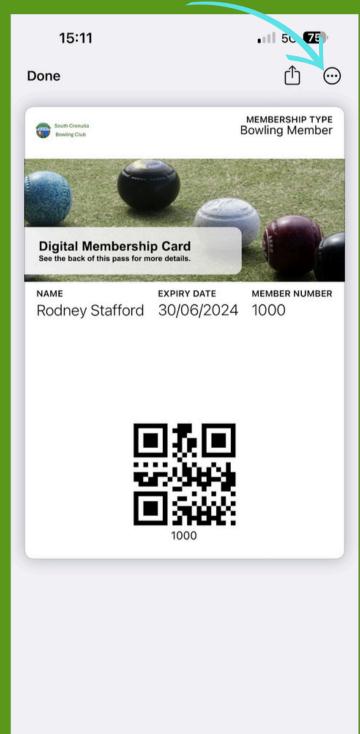

### PUSH/EMAIL NOTIFICATIONS

Step 1 - Admin creates notification in Litecard Dashboard (push/email/both)

Step 2 - Member receives notification

Step 3 - Takes Step 4 - 'Back' of Pass Member to Wallet shows latest - Click 3 dots notification, opt in/out