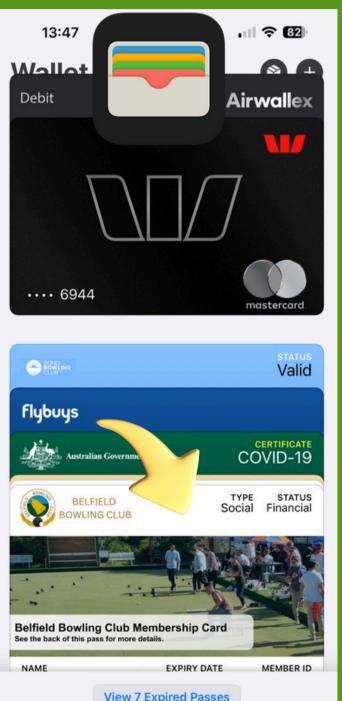

#### CUSTOMER JOURNEY

Step 1
Join Today @ Circle **Terminal** 

Step 2
Receive SMS/Email & **Activate Digital Member Pass** 

Step 3 Step 4
Digital pass Use QR code at now in wallet sign in or POS\*

Member Number &

### FEATURE OVERVIEW

owling Club Membership Card ck of this pass for more details