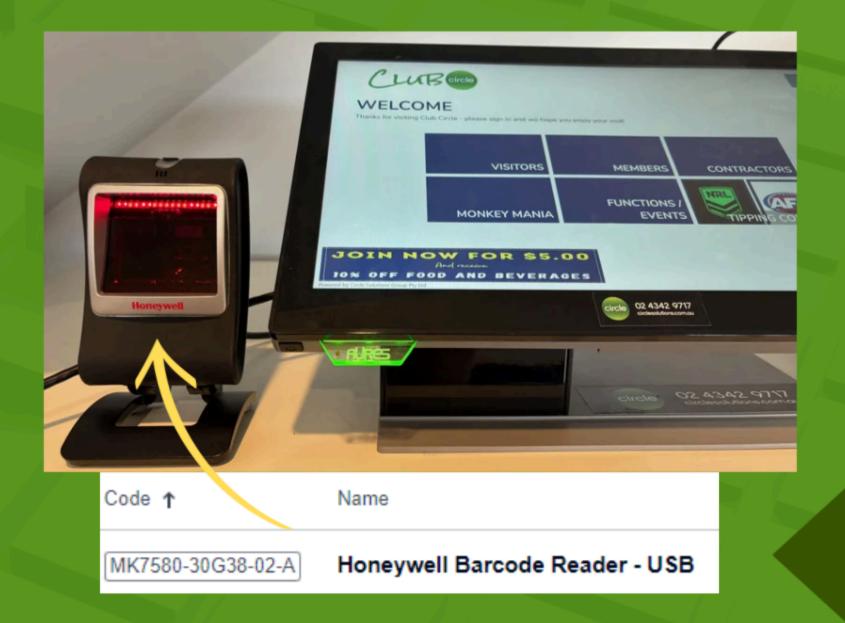

#### PRICING - BARCODE SCANNERS

If the venue has an integrated scanner on the Aures terminal this will suffice for scanning the Digital Wallet QR code, otherwise a Honeywell Barcode Scanner would need to be purchased. Pricing below is Feb 2024, is ex GST and is subject to change.