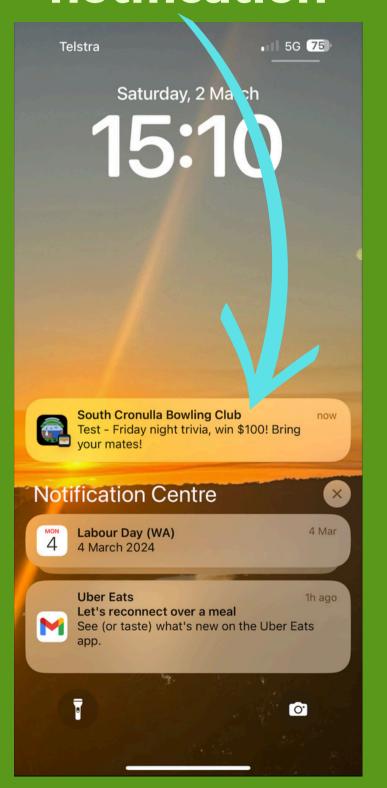

### PUSH/EMAIL NOTIFICATIONS

Step 1 - Admin creates notification in Litecard Dashboard (push/email/both)

Step 2 - Member receives notification

Step 3 - Takes Step 4 - 'Back' of Pass Member to Wallet shows latest - Click 3 dots notification, opt in/out

#### **Create Notifications**

Click on 'Send' after filling in the fields below to send a notification to Apple Wallet and Samsung Wallet users (Google currently does not support this functionality yet). Please allow up to 60 seconds for this notification to be sent.

Select the Send additional email notification option to send users an email notification too

| )ne-Time Notificati |  |
|---------------------|--|
|                     |  |

| User Segments:                                                                                                                                     |            |
|----------------------------------------------------------------------------------------------------------------------------------------------------|------------|
|                                                                                                                                                    |            |
| Segment: Member Type                                                                                                                               |            |
| Select All ×                                                                                                                                       |            |
| Title *                                                                                                                                            |            |
| Maximum character limit 50                                                                                                                         |            |
| Message *                                                                                                                                          |            |
| Maximum character limit 250                                                                                                                        |            |
|                                                                                                                                                    |            |
|                                                                                                                                                    |            |
| Send At (Please select a future date and time according to your device/browser timezone, if left blank, the notification will be sent immediately) |            |
| Select Date & Time                                                                                                                                 | É          |
| Options (Please select at least 1 option)                                                                                                          |            |
| Email Notification (Users without an email address will not receive email notifications.)                                                          |            |
| ✓ Push Notification                                                                                                                                |            |
|                                                                                                                                                    | Clear Seno |
|                                                                                                                                                    |            |