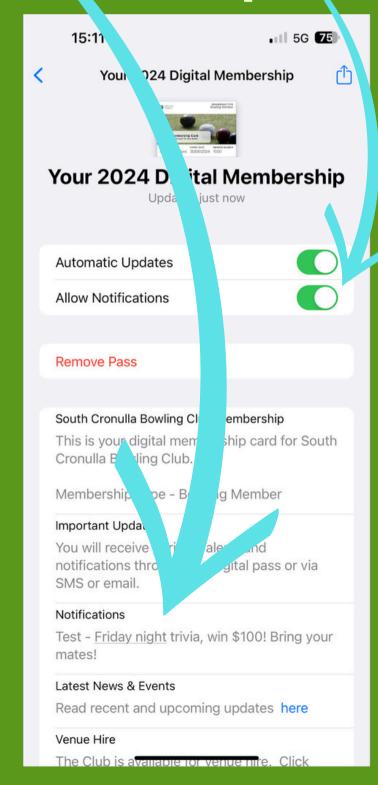

#### VIDEO - UPDATE MEMBER

Example - update a member type, status and expiry date in Circle Members. The customer's Digital Membership Pass automatically updates with new details.

.III 🛜 🔞 🗓

123143