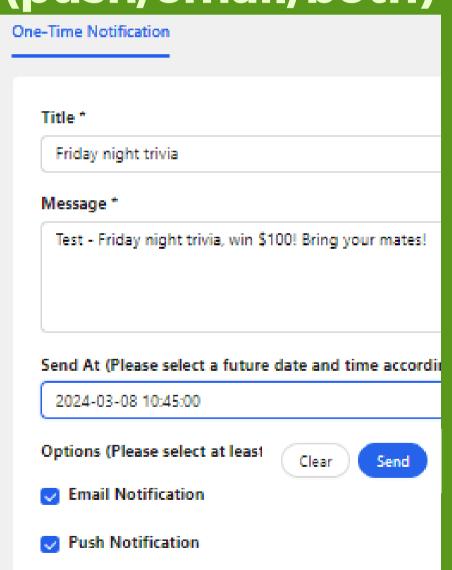

### LITECARD NOTIFICATIONS

#### **Create Notifications**

Click on 'Send' after filling in the fields below to send a notification to Apple Wallet and Samsung Wallet users (Google currently does not support this functionality yet). Please allow up to 60 seconds for this notification to be sent.

Select the Send additional email notification option to send users an email notification too

| )ne-Time Notificati |  |
|---------------------|--|
|                     |  |

| User Segments:                                                                                                                                     |            |
|----------------------------------------------------------------------------------------------------------------------------------------------------|------------|
|                                                                                                                                                    |            |
| Segment: Member Type                                                                                                                               |            |
| Select All ×                                                                                                                                       |            |
| Title *                                                                                                                                            |            |
| Maximum character limit 50                                                                                                                         |            |
| Message *                                                                                                                                          |            |
| Maximum character limit 250                                                                                                                        |            |
|                                                                                                                                                    |            |
|                                                                                                                                                    |            |
| Send At (Please select a future date and time according to your device/browser timezone, if left blank, the notification will be sent immediately) |            |
| Select Date & Time                                                                                                                                 | É          |
| Options (Please select at least 1 option)                                                                                                          |            |
| Email Notification (Users without an email address will not receive email notifications.)                                                          |            |
| ✓ Push Notification                                                                                                                                |            |
|                                                                                                                                                    | Clear Seno |
|                                                                                                                                                    |            |