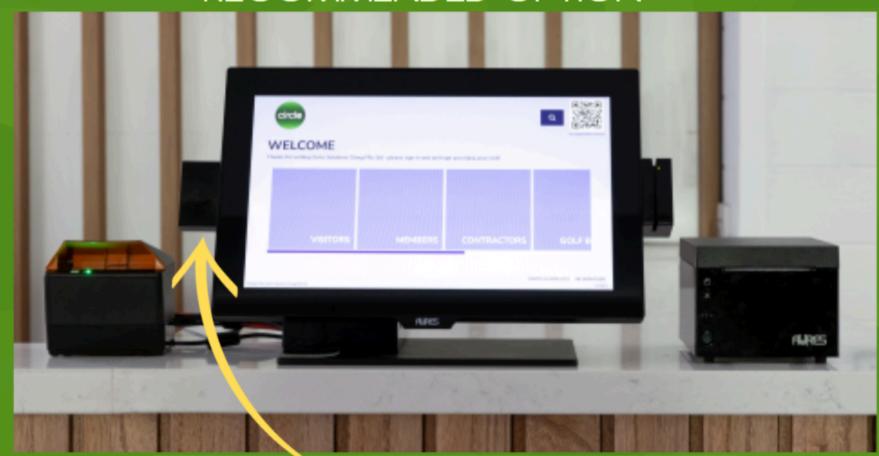

#### PRICING - BARCODE SCANNERS

If the venue has an integrated scanner on the Aures terminal this will suffice for scanning the Digital Wallet QR code, otherwise a Honeywell Barcode Scanner would need to be purchased. Pricing below is Feb 2024, is ex GST and is subject to change.

\*\*\*RECOMMENDED OPTION\*\*\*

Yuno B or II Integrated 2D Barcode Reader
Integrated 2D Barcode Swivel Scanner V2 Yuno B or II

Can sit on left or right but if they have MSR (Mag Swipe Reader) as well it will go on the left.