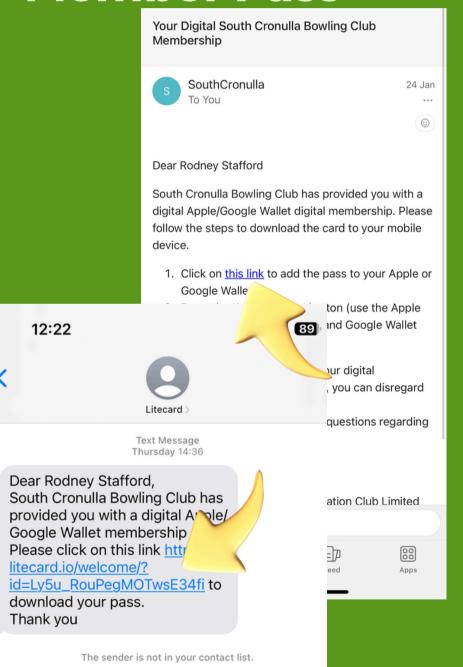

#### CUSTOMER JOURNEY

Step 1
Join Today @ Circle **Terminal** 

Step 2
Receive SMS/Email & **Activate Digital Member Pass** 

Step 3 Step 4
Digital pass Use QR code at now in wallet sign in or POS\*

Member Number &

**Docket Printed** 

Thank you for joining, Rodney Graeme STAFFORD.

Your Member Number is: 123137

Please take this docket to the

membership desk or bar for payment.

Please check your SMS/Email and

download your digital membership into your mobile phone wallet.

Your membership will not be valid until

Report Spam