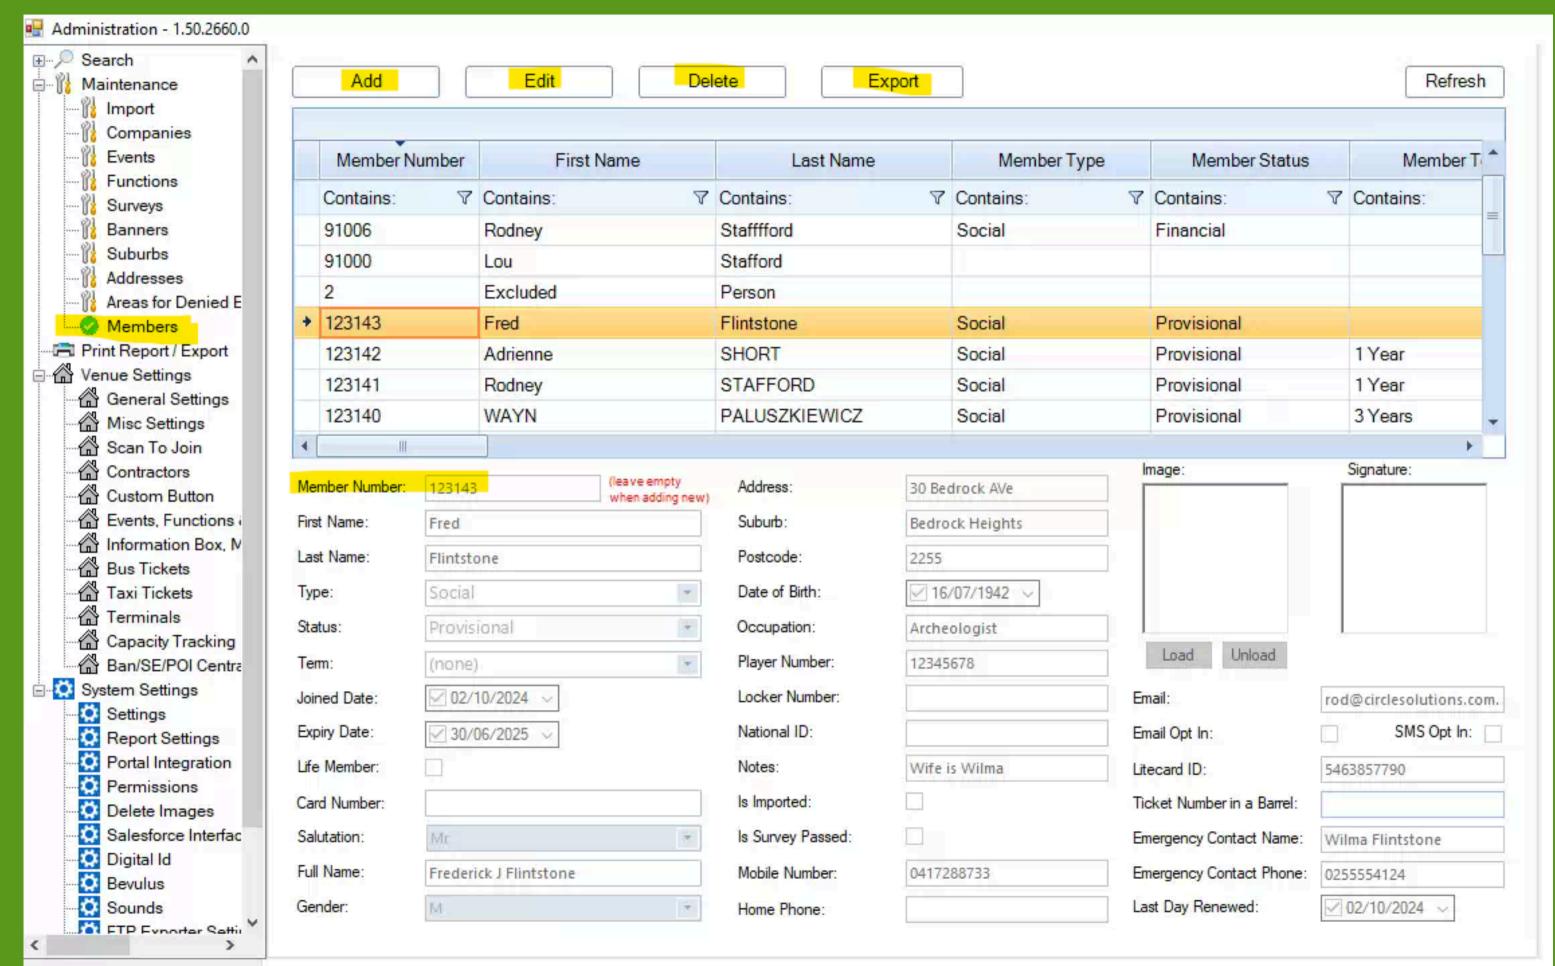

#### Database

- See slide 9 for all member fields
- Ability to Export all member data to excel/.csv
- Ability to make changes to exported file and import back into Circle Member Database
- Extra numbers linked to Member Number such as Player Number, Locker Number, National ID Number (NIN for Bowls, GolfLink for Golf Clubs)
- Emergency Contact Details
- Last Renewed Date

4AME MEMBER ID **EXPIRY DATE** 123143 Fred Flintstone 30/06/2025